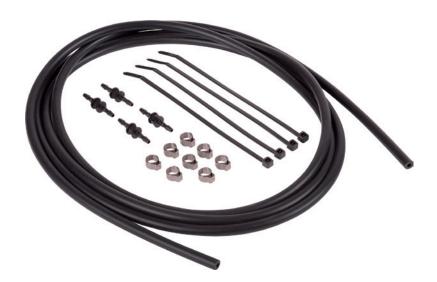

## Repair Set, wash water line

This repair kit is not just suitable for washing water hoses, but also for other applications. The hose material EPDM is resistant to alcohol, water, acids, alkalis, etc... Other applications thus include:

- Battery ventilation
- Water drainage (sunroof, air conditioning)
- Vacuum hoses
- Boats + caravans (excellent resistance to UV light, weatherproof)
- Industrial applications with repairs Not suitable for use with grease, mineral oil or fuel

 Material:
 EPDM (ethylene propylene diene Monomer (M-class)
 Info:
 with hose with cable ties

 rubber)
 with connector

 Hose Length:
 2500 mm
 with clamps

| Line Cross Section mm     | Outer Diameter<br>mm |        | DU | Article no. |
|---------------------------|----------------------|--------|----|-------------|
| 3                         | 7                    | MER    | 1  | 54280003    |
| 4                         | 8                    | MEN'   | 1  | 54280004    |
| Content                   |                      | Colour | QU |             |
| Hose Connector<br>RepPipe |                      |        | 4  | 51271310    |
| Порттро                   |                      |        | 4  | 51271311    |